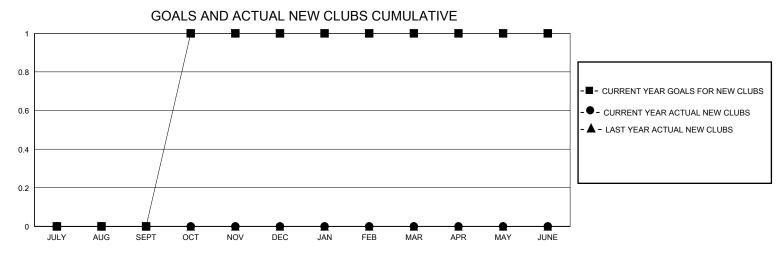

## District 27 E2

GMT: LOCATION WISCONSIN GMT CA

| •             |               |             |               |                               |                        |                         | • • • • • • • • • • • • • • • • • • • •            |  |
|---------------|---------------|-------------|---------------|-------------------------------|------------------------|-------------------------|----------------------------------------------------|--|
|               | Club          | s           |               | Members RESULTS FOR 2024-2025 |                        |                         |                                                    |  |
|               | RESULTS FOR   | R 2024-2025 |               |                               |                        |                         |                                                    |  |
| QUARTER       | NEW CLUB GOAL | NEW CLUBS   | DROPPED CLUBS | QUARTER MEME                  | BER GROWTH NET<br>GOAL | MEMBER GROWTH<br>ACTUAL | DROPPED<br>MEMBERS ACTUAL<br>(including transfers) |  |
| JULY/AUG/SEPT | 0             | 0           | 0             | JULY/AUG/SEPT                 | 20                     | 18                      | 23                                                 |  |
| OCT/NOV/DEC   | 1             | 0           | 0             | OCT/NOV/DEC                   | 20                     | 9                       | 6                                                  |  |
| JAN/FEB/MAR   | 0             | 0           | 0             | JAN/FEB/MAR                   | 20                     | 0                       | 0                                                  |  |
| APR/MAY/JUNE  | 0             | 0           | 0             | APR/MAY/JUNE                  | 20                     | 0                       | 0                                                  |  |