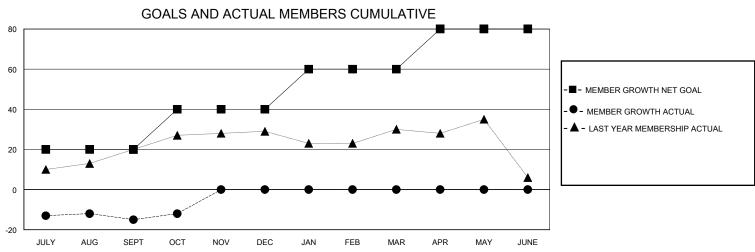

## District 27 E2

GMT: LOCATION WISCONSIN GMT CA

| •             |               |             |               |                               |                        |                         | • • • • • • • • • • • • • • • • • • • •            |  |
|---------------|---------------|-------------|---------------|-------------------------------|------------------------|-------------------------|----------------------------------------------------|--|
|               | Club          | s           |               | Members RESULTS FOR 2024-2025 |                        |                         |                                                    |  |
|               | RESULTS FOR   | R 2024-2025 |               |                               |                        |                         |                                                    |  |
| QUARTER       | NEW CLUB GOAL | NEW CLUBS   | DROPPED CLUBS | QUARTER MEME                  | BER GROWTH NET<br>GOAL | MEMBER GROWTH<br>ACTUAL | DROPPED<br>MEMBERS ACTUAL<br>(including transfers) |  |
| JULY/AUG/SEPT | 0             | 0           | 0             | JULY/AUG/SEPT                 | 20                     | 18                      | 23                                                 |  |
| OCT/NOV/DEC   | 1             | 0           | 0             | OCT/NOV/DEC                   | 20                     | 9                       | 6                                                  |  |
| JAN/FEB/MAR   | 0             | 0           | 0             | JAN/FEB/MAR                   | 20                     | 0                       | 0                                                  |  |
| APR/MAY/JUNE  | 0             | 0           | 0             | APR/MAY/JUNE                  | 20                     | 0                       | 0                                                  |  |